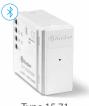

## MULTIFUNCTION BLUETOOTH RELAY

The Finder YESLY system's multi-function relay is the device that allows you to turn the lights **on/off**, activate the **shutters** and **electric blinds**, and much more.

Thanks to its unprecedented application flexibility, it can perform up to 21 functions.

Available for integrating within a 502 or 503 switch box - code 13.72, in either white or anthracite grey. Or, as a version for mounting within a round recessed wall box - code 13.22.

Type 13.72 INTEGRATABLE

#### **SPECIFICATIONS**

- Programmable via app for iOS and Android smartphones
- Compatible with the most common home systems
- Up to 21 functions available
- Immediate control via Bluetooth

Create scenarios