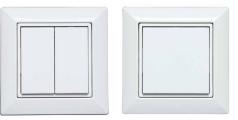

## WIRELESS BUTTONS

#### Wall mounted with 2 or 4 channels

Bluetooth wireless buttons are an ideal solution for maintaining a minimal and discreet look in your home, without sacrificing on YESLY system technology.

Available with 2 or 4 channels, no battery or recharging needed; can be assembled on 60mm junction boxes or surface mounted, thanks to a special adhesive pad.

Type 013B9