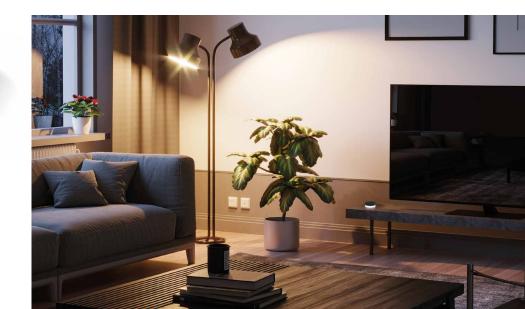

## MAKE YOUR HOME SMART IN JUST A FEW QUICK AND EASY STEPS

With YESLY you can transform your home, make it smart and adapt it to your needs.

Start by having your electrician install a Bluetooth multi-function relay or Bluetooth dimmer to control your living room ceiling light, kitchen spotlights or bedroom floor lamp.

In just a few minutes, you'll be able to control your chosen devices via your smartphone. Using the Finder YESLY app, you can switch the lights on and off, adjust their intensity and set a customized scenario.

You can control everything using the BEYON wireless button, a stylish device that can be placed anywhere in your home. Install the YESLY system products in one or more rooms, according to your needs, to make your home smart - a little at a time. And for people who always like to be connected, devices can even be controlled remotely via the app, or using voice command via Google Assistant and Amazon Alexa.