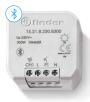

## **BLUETOOTH DIMMER**

The Finder YESLY system's universal Bluetooth dimmer allows you to **control the intensity** of multiple **light sources**, enhancing your comfort level while reducing wasted electricity.

**Perfect for LED lamps** and Dimmable CFLs, halogen lamps, electronic power supplies and much more. Available for integrating within a 502 or 503 switch box - code 15.71, in either white or anthracite.

Or, as a version for mounting within a round recessed wall box - code 15.21.

Type 15.71 INTEGRATABLE

Type 15.21 RECESSED

#### SPECIFICATIONS

- Programmable via app for iOS and Android smartphones
- Automatic compatibility with all dimmable lights
- 7 available functions
- Overheating and short-circuit protection