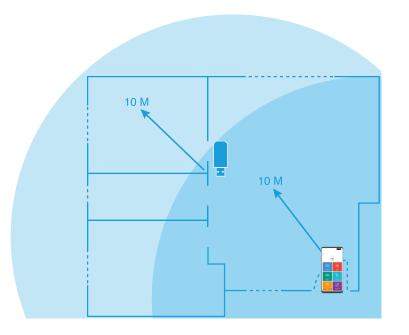

## **RANGE EXTENDER**

The range extender is a device that can extend the range of YESLY devices by around 10 meters in an open field, the ideal solution for large homes.

Available in a plug and play version with USB connector, or in a hidden recessed version.

#### **ADDITIONAL INFORMATION**

- Transmission range about 10 meters in an open field.
- The range can change depending on the building's structure