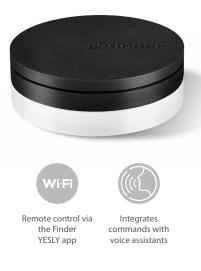

## YOUR SECURITY? OUR PRIORITY

YESLY system devices communicate via Bluetooth, the most widely used standard for wireless communications. You decide whether or not to activate the remote connection via the Cloud, thanks to the YESLY Gateway. What about your data?

## GATEWAY

The YESLY Gateway allows you to manage the opening and closing of electric shutters and curtains, switch lights on and off remotely with the Finder YESLY APP or via voice command using Google Assistant and Amazon Alexa. The Gateway is a small, elegantly designed, easy-to-install device. In addition, thanks to Google Assistant and Amazon Alexa, you can integrate YESLY into routines, along with other services offered by voice command assistants.

You can control everything using the BEYON wireless button, a stylish device that can be placed anywhere in your home. Install the YESLY system products in one or more rooms, according to your needs, to make your home smart - a little at a time. And for people who always like to be connected, devices can even be controlled remotely via the app, or using voice command via Google Assistant and Amazon Alexa.

#### CONNECTED

Can be controlled from your smartphone or via voice command

> works with the Google Assistant