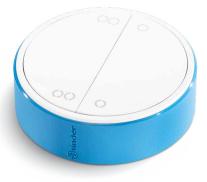

## BEYON

#### WITH BEYON, YOU CAN ADD A BUTTON WHEREVER YOU NEED ONE!

BEYON is a wireless button that doesn't need a battery or recharging - ever. Use it to turn the lights on and off, control your electric shutters or call up your customized SCENARIOS, as an alternative to the Finder YESLY app. Available in single or dual configuration and in multiple colours, adapts to any environment and can be adhered to multiple types of surface, if required.

No battery, no charging

Adjust and turn devices on / off

Create scenarios

\*Transmission range of about 10 meters in an open field. The actual range may vary depending on the building's structure.