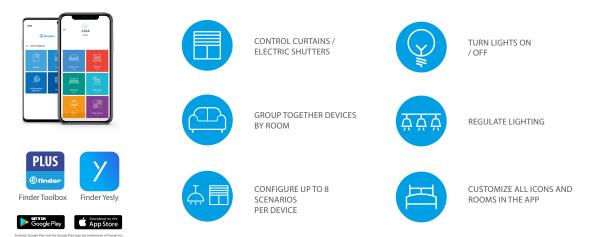

#### **YESLY IS:**

#### SIMPLE

No intrusive work required. Integrates perfectly with most common home systems

#### MADE IN ITALY

All-Italian production, since 1954

#### CONNECTED

Can be controlled from your smartphone or via voice command

> works with the Google Assistant

#### SECURE

128bit encrypted transmission and Finder warranty

## **DUAL APPS FOR YOUR SMART HOME**

Finder YESLY and Finder Toolbox Plus are the YESLY system's two smartphone applications.

With **Finder YESLY** each member of the family can control the lights and electric shutters from their smartphone, calling up customized SCENARIOS. Ideal for creating the most suitable ambiance at any time of day, and easily managing your smart home, even remotely. With **Finder Toolbox Plus**, any professional installer can quickly configure your system and customize it to your needs in a few simple steps.